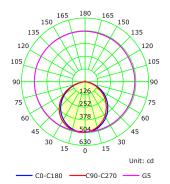

## ARIA GBP 4016DC AB40







## **Product Features and Key Data**

| Applications :                   | Supermarket, office building, school, retail area, residence    |
|----------------------------------|-----------------------------------------------------------------|
| Luminaire Type :                 | LED Downlights                                                  |
| Mounting Method :                | Recessed                                                        |
| Luminaire Optic :                | Opal diffuser                                                   |
| Connected Load :                 | 16W                                                             |
| Colour Temprature :              | 4000K                                                           |
| Rated Luminous Flux :            | 16