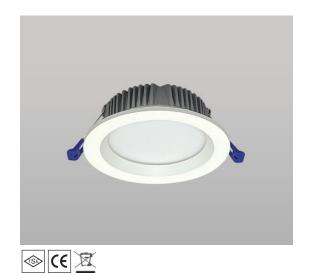

## **Product Features and Key Data**

| Applications :                   | Supermarket, office building, school, retail area, residence    |
|----------------------------------|-----------------------------------------------------------------|
| Luminaire Type :                 | LED Downlights                                                  |
| Mounting Method :                | Recessed                                                        |
| Luminaire Optic :                | Opal diffuser                                                   |
| Connected Load :                 | 16W                                                             |
| Colour Temprature :              | 4000K                                                           |
| Rated Luminous Flux :            | 1600 lm                                                         |
| Luminous Efficiency :            | 100 lm/W                                                        |
| Power Factor :                   | > 0,966                                                         |
| CRI Value :                      | > 80                                                            |
| UGR :                            | < 21 ( EN124664-1 )                                             |
| Photo Biological Class :         | Group 0 - No risk                                               |
| Luminaire Colour :               | Ral 9016 Traffic white                                          |
| Luminaire Body :                 | Aliminium injection die cast body. Electrostatic powder coating |
| Electrical version :             | With electronic transformer, switchable.                        |
| Connection method :              | Terminal                                                        |
| Mains frequency :                | 50/60 Hz                                                        |
| Mains voltage :                  | 220 - 240 V                                                     |
| Led Service ( 25° ) :            | L80 = 50.000 h                                                  |
| Driver ( 220 - 240V ) :          | Tridonic, Osram or Gecem                                        |
| Ceiling Type :                   | AB - Gypsum Ceiling                                             |
|                                  | TB - Modular Ceiling                                            |
|                                  | KB - Clip-in Ceiling                                            |
| Ingress Protection (IP) rating : | IP44 / IP65                                                     |
| Protection class :               | I                                                               |
| Impact resistance (IK) :         | IK04                                                            |
| Hot wire resistance :            | 650 °C                                                          |
| Ambient temperature :            | - 20 - 35 °C                                                    |
| Options :                        | 1 - 3 Hours Emergency Kit, Dali Dimmible                        |
| Accesories :                     |                                                                 |