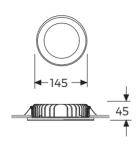

## **Product Features and Key Data**

| Applications :                   | Supermarket, office building, school, retail area, residence    |
|----------------------------------|-----------------------------------------------------------------|
| Luminaire Type :                 | LED Downlights                                                  |
| Mounting Method :                | Recessed                                                        |
| Luminaire Optic :                | Opal diffuser                                                   |
| Connected Load :                 | 16W                                                             |
| Colour Temprature :              | 4000K                                                           |
| Rated Luminous Flux :            | 1600 lm                                                         |
| Luminous Efficiency :            | 100 lm/W                                                        |
| Power Factor :                   | > 0,966                                                         |
| CRI Value :                      | > 80                                                            |
| UGR :                            | < 21 ( EN124664-1 )                                             |
| Photo Biological Class :         | Group 0 - No risk                                               |
| Luminaire Colour :               | Ral 9016 Traffic white                                          |
| Luminaire Body :                 | Aliminium injection die cast body. Electrostatic powder coating |
| Electrical version :             | With electronic transformer, switchable.                        |
| Connection method :              | Terminal                                                        |
| Mains frequency :                | 50/60 Hz                                                        |
| Mains voltage :                  | 220 - 240 V                                                     |
| Led Service ( 25° ) :            | L80 = 50.000 h                                                  |
| Driver ( 220 - 240V ) :          | Tridonic, Osram or Gecem                                        |
| Ceiling Type :                   | AB - Gypsum Ceiling                                             |
|                                  | TB - Modular Ceiling                                            |
|                                  | KB - Clip-in Ceiling                                            |
| Ingress Protection (IP) rating : | IP44 / IP65                                                     |
| Protection class :               | I                                                               |
| Impact resistance (IK) :         | IK04                                                            |
| Hot wire resistance :            | 650 °C                                                          |
| Ambient temperature :            | - 20 - 35 °C                                                    |
| Options :                        | 1 - 3 Hours Emergency Kit, Dali Dimmible                        |
| Accesories :                     |                                                                 |